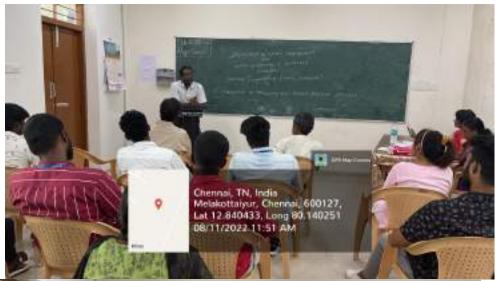

# Oratory Competition (Azadi Ka Amrit Mahotsav)

In honour of India's 75th anniversary of independence, an oratory competition on the "Contribution of Tamilians for Indian Freedom Struggle" was organised on August 11, 2022, in the Department. Students from the BBA and MBA programmes took part in the event. Second-year MBA student Ms. Astha Choubey won first place, followed by second-year BBA student Mr. Hariharan and second-year MBA student Mr. Mohammed Prince. Dr. Grace Helina, a professor at the Department of Exercise Physiology and Nutrition, TNPESU and Mrs. Mary Josephine, the headmistress of the Government High School in Velankanni, served as the event's judges. Dr.V.Ramesh Kumar, Assistant Professor was the Organizing Secretary of the event and Dr.P.Adichiappan, Guest Lecturer in the Department was the Joint Organising Secretary of this Event.