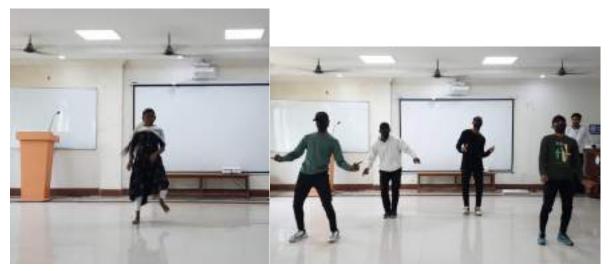

Dr. M. Grace Helina Professor Organizing Secretary

The M.Sc II year students of the Department of Exercise Physiology and Biomechanics organized the Teachers Day programme at 11:30 am on 5<sup>th</sup> September 2022 at the second floor of the conference hall of the Academic Building. The program began with TamilthaiVazhthu and Mr. Mohamed Saifudeen of M.Sc. II Year Exercise Physiology & Nutrition welcomed the gathering. It's an Indian tradition to honor our guests on this special day, so the presentation of the shawls were taken place, to honor our Chief Guest Dr. M. Sundar the Vice Chancellor of Tamil Nadu Physical Education and Sports University Dr. M. Grace Helina, Professor and Organizing Secretary presented a shall, Dr. R. Ramakhrishnan Registrar i/c was honored by Dr. P. K Senthil Kumar Head i/c, also Dr. P. K Senthil Kumar was honored by Mr. Surya of II year M.Sc student. The program continued with Felicitation Address by Dr. R. Ramakrishnan, Registrar i/c, TNPESU. After the felicitation address, a cake cutting took place. Followed by Students Speech Mr. Sanil, Exercise Physiology & Nutrition, and Mr. Vigneshwar, Sports Biomechanics & Kinesiology of M.Sc II Year. A beautiful dance was performed by Mr. Kevin, Sports Biomechanics & Kinesiology of M.Sc II Year. Again there was a Students Speech from Mr. Naveen, Exercise Physiology & Nutrition, and Ms. S. Madhumitha, Sports Biomechanics & Kinesiology of M.Sc II Year followed by a Dance performance from Ms. Logapriya, M.Sc II Year, Exercise Physiology & Nutrition. Our Chief Guest Dr. M. Sundar, the Vice Chancellor of Tamil Nadu Physical Education and Sports University, delivered a message on Teachers Day that enlightened the staff and students.