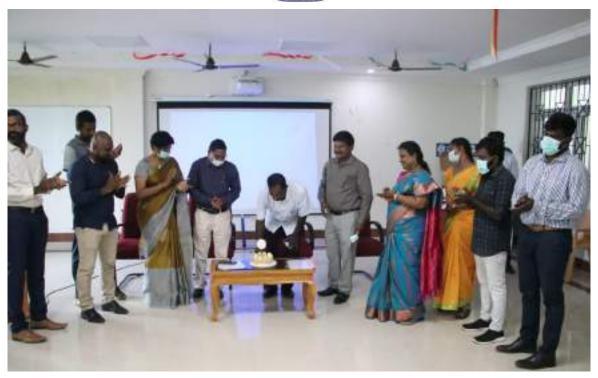

Dr. M. Grace Helina Professor Organizing Secretary

The M.Sc II year students of the Department of Exercise Physiology and Biomechanics organized the Teachers Day programme at 11:30 am on 5<sup>th</sup> September 2022 at the second floor of the conference hall of the Academic Building. The program began with TamilthaiVazhthu and Mr. Mohamed Saifudeen of M.Sc. II Year Exercise Physiology & Nutrition welcomed the gathering. It's an Indian tradition to honor our guests on this special day, so the presentation of the shawls were taken place, to honor our Chief Guest Dr. M. Sundar the Vice Chancellor of Tamil Nadu Physical Education and Sports University Dr. M. Grace Helina, Professor and Organizing Secretary presented a shall, Dr. R. Ramakhrishnan Registrar i/c was honored by Dr. P. K Senthil Kumar Head i/c, also Dr. P. K Senthil Kumar was honored by Mr. Surya of II year M.Sc student. The program continued with Felicitation Address by Dr. R. Ramakrishnan, Registrar i/c, TNPESU. After the felicitation address, a cake cutting took place. Followed by Students Speech Mr. Sanil, Exercise Physiology & Nutrition, and Mr. Vigneshwar, Sports Biomechanics & Kinesiology of M.Sc II Year. A beautiful dance was performed by Mr. Kevin, Sports Biomechanics & Kinesiology of M.Sc II Year. Again there was a Students Speech from Mr. Naveen, Exercise Physiology & Nutrition, and Ms. S. Madhumitha, Sports Biomechanics & Kinesiology of M.Sc II Year followed by a Dance performance from Ms. Logapriya, M.Sc II Year, Exercise Physiology & Nutrition. Our Chief Guest Dr. M. Sundar, the Vice Chancellor of Tamil Nadu Physical Education and Sports University, delivered a message on Teachers Day that enlightened the staff and students.

Teacher's Day Programme the Chief Guest Dr. M. Sundar the Vice Chancellor of Tamil Nadu Physical Education and Sports University cut the cake.

**The Vice Chancellor** of the Tamil Nadu Physical Education and Sports University, Honorable Chief Guest Mr. M. Sundar, delivered the Teacher's Day message.