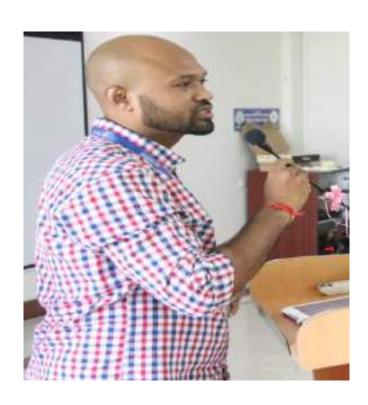

Dr. M. Grace Helina Professor Organizing Secretary

The M.Sc II year students of the Department of Exercise Physiology and Biomechanics organized the Teachers Day programme at 11:30 am on 5<sup>th</sup> September 2022 at the second floor of the conference hall of the Academic Building. The program began with TamilthaiVazhthu and Mr. Mohamed Saifudeen of M.Sc. II Year Exercise Physiology & Nutrition welcomed the gathering. It's an Indian tradition to honor our guests on this special day, so the presentation of the shawls were taken place, to honor our Chief Guest Dr. M. Sundar the Vice Chancellor of Tamil Nadu Physical Education and Sports University Dr. M. Grace Helina, Professor and Organizing Secretary presented a shall, Dr. R. Ramakhrishnan Registrar i/c was honored by Dr. P. K Senthil Kumar Head i/c, also Dr. P. K Senthil Kumar was honored by Mr. Surya of II year M.Sc student. The program continued with Felicitation Address by Dr. R. Ramakrishnan, Registrar i/c, TNPESU. After the felicitation address, a cake cutting took place. Followed by Students Speech Mr. Sanil, Exercise Physiology & Nutrition, and Mr. Vigneshwar, Sports Biomechanics & Kinesiology of M.Sc II Year. A beautiful dance was performed by Mr. Kevin, Sports Biomechanics & Kinesiology of M.Sc II Year. Again there was a Students Speech from Mr. Naveen, Exercise Physiology & Nutrition, and Ms. S. Madhumitha, Sports Biomechanics & Kinesiology of M.Sc II Year followed by a Dance performance from Ms. Logapriya, M.Sc II Year, Exercise Physiology & Nutrition. Our Chief Guest Dr. M. Sundar, the Vice Chancellor of Tamil Nadu Physical Education and Sports University, delivered a message on Teachers Day that enlightened the staff and students.

Teacher's Day Programme the Chief Guest Dr. M. Sundar the Vice Chancellor of Tamil Nadu Physical Education and Sports University cut the cake.

**The Vice Chancellor** of the Tamil Nadu Physical Education and Sports University, Honorable Chief Guest Mr. M. Sundar, delivered the Teacher's Day message.