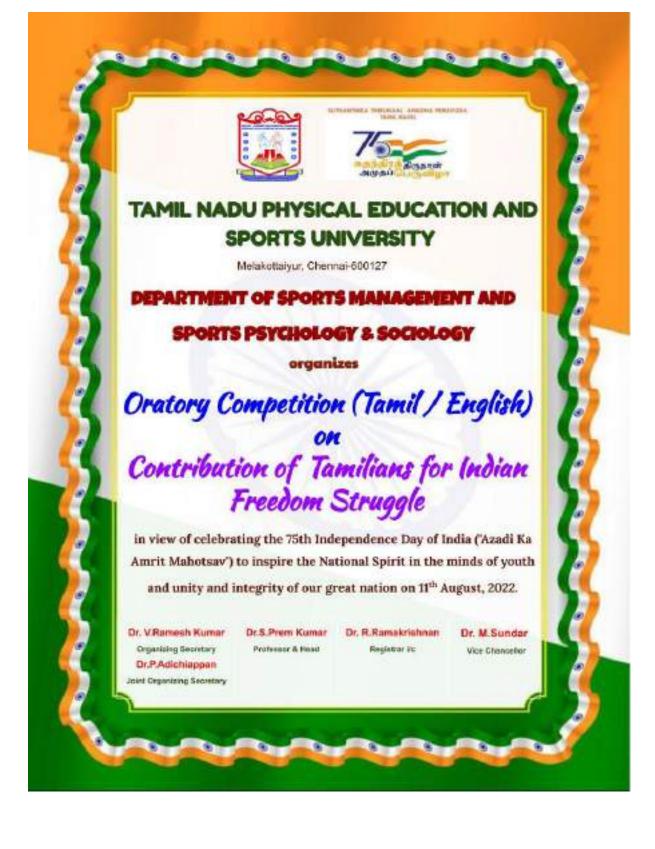

# Oratory Competition (Azadi Ka Amrit Mahotsav)

In honour of India's 75th anniversary of independence, an oratory competition on the "Contribution of Tamilians for Indian Freedom Struggle" was organised on August 11, 2022, in the Department. Students from the BBA and MBA programmes took part in the event. Second-year MBA student Ms. Astha Choubey won first place, followed by second-year BBA student Mr. Hariharan and second-year MBA student Mr. Mohammed Prince. Dr. Grace Helina, a professor at the Department of Exercise Physiology and Nutrition, TNPESU and Mrs. Mary Josephine, the headmistress of the Government High School in Velankanni, served as the event's judges. Dr.V.Ramesh Kumar, Assistant Professor was the Organizing Secretary of the event and Dr.P.Adichiappan, Guest Lecturer in the Department was the Joint Organising Secretary of this Event.