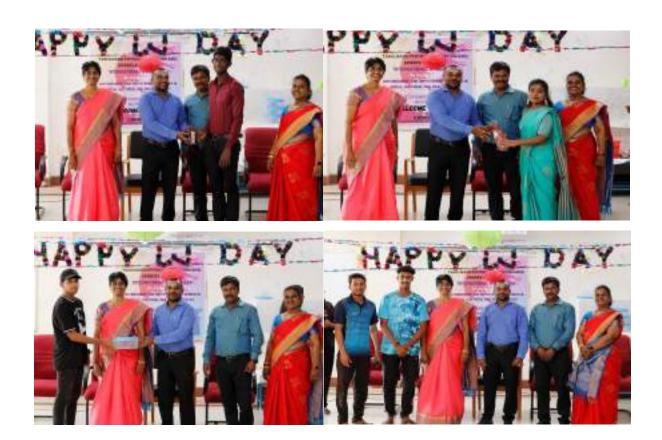

# WINNERS (SOLO SINGING)

- 1. ISMAYIL MSC EPN
- 2. GOKUL MBA
- 3. MARIYAMMAL-BPED

# WINNERS (GROUP SINGING)

1. FAMITHA, RIZWANA, ANUPRIYA – MSC EPN

# SAIFUDEEN, SURIYA, PRIYA, ISMAYIL – MSC EPN

4. JAYANTHI, VALLI - STAFF

# **WINNERS:**

- 1. ASTA CHOUBEY -MBA
- 2. MADHUMITHA- MSC BIOMECHANICS
- 3. KEVIN-BSC BIOMECHANICS

#### **Valedictory Function and Prize Distribution Ceremony**

**Prize Distribution office staff and Guest Lecturer** 

**Singing and Oratorical Competition Winners** 