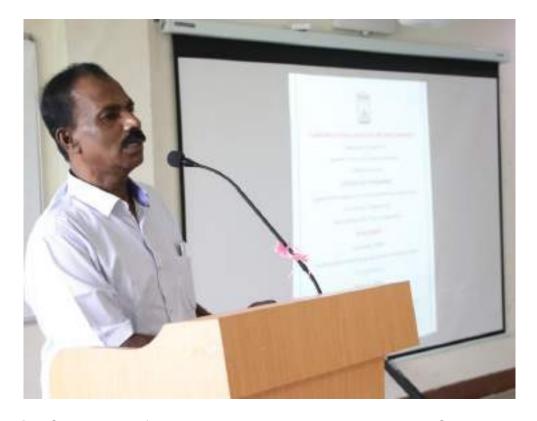

Dr. M. Grace Helina Professor Organizing Secretary

The M.Sc II year students of the Department of Exercise Physiology and Biomechanics organized the Teachers Day programme at 11:30 am on 5<sup>th</sup> September 2022 at the second floor of the conference hall of the Academic Building. The program began with TamilthaiVazhthu and Mr. Mohamed Saifudeen of M.Sc. II Year Exercise Physiology & Nutrition welcomed the gathering. It's an Indian tradition to honor our guests on this special day, so the presentation of the shawls were taken place, to honor our Chief Guest Dr. M. Sundar the Vice Chancellor of Tamil Nadu Physical Education and Sports University Dr. M. Grace Helina, Professor and Organizing Secretary presented a shall, Dr. R. Ramakhrishnan Registrar i/c was honored by Dr. P. K Senthil Kumar Head i/c, also Dr. P. K Senthil Kumar was honored by Mr. Surya of II year M.Sc student. The program continued with Felicitation Address by Dr. R. Ramakrishnan, Registrar i/c, TNPESU. After the felicitation address, a cake cutting took place. Followed by Students Speech Mr. Sanil, Exercise Physiology & Nutrition, and Mr. Vigneshwar, Sports Biomechanics & Kinesiology of M.Sc II Year. A beautiful dance was performed by Mr. Kevin, Sports Biomechanics & Kinesiology of M.Sc II Year. Again there was a Students Speech from Mr. Naveen, Exercise Physiology & Nutrition, and Ms. S. Madhumitha, Sports Biomechanics & Kinesiology of M.Sc II Year followed by a Dance performance from Ms. Logapriya, M.Sc II Year, Exercise Physiology & Nutrition. Our Chief Guest Dr. M. Sundar, the Vice Chancellor of Tamil Nadu Physical Education and Sports University, delivered a message on Teachers Day that enlightened the staff and students.

There was a short speech of remarks by Dr. P.K Senthil Kumar Head i/c, Exercise Physiology, and Nutrition. Ms. Priyanka of M. Sc II year Sports Biomechanics & Kinesiology delivered a vote of thanks. The refreshments were served to all teachers and participants. The program was concluded with a National Anthem.