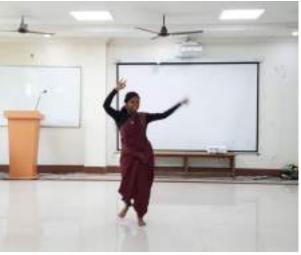

Dr. M. Grace Helina Professor Organizing Secretary

The M.Sc II year students of the Department of Exercise Physiology and Biomechanics organized the Teachers Day programme at 11:30 am on 5<sup>th</sup> September 2022 at the second floor of the conference hall of the Academic Building. The program began with TamilthaiVazhthu and Mr. Mohamed Saifudeen of M.Sc. II Year Exercise Physiology & Nutrition welcomed the gathering. It's an Indian tradition to honor our guests on this special day, so the presentation of the shawls were taken place, to honor our Chief Guest Dr. M. Sundar the Vice Chancellor of Tamil Nadu Physical Education and Sports University Dr. M. Grace Helina, Professor and Organizing Secretary presented a shall, Dr. R. Ramakhrishnan Registrar i/c was honored by Dr. P. K Senthil Kumar Head i/c, also Dr. P. K Senthil Kumar was honored by Mr. Surya of II year M.Sc student. The program continued with Felicitation Address by Dr. R. Ramakrishnan, Registrar i/c, TNPESU. After the felicitation address, a cake cutting took place. Followed by Students Speech Mr. Sanil, Exercise Physiology & Nutrition, and Mr. Vigneshwar, Sports Biomechanics & Kinesiology of M.Sc II Year. A beautiful dance was performed by Mr. Kevin, Sports Biomechanics & Kinesiology of M.Sc II Year. Again there was a Students Speech from Mr. Naveen, Exercise Physiology & Nutrition, and Ms. S. Madhumitha, Sports Biomechanics & Kinesiology of M.Sc II Year followed by a Dance performance from Ms. Logapriya, M.Sc II Year, Exercise Physiology & Nutrition. Our Chief Guest Dr. M. Sundar, the Vice Chancellor of Tamil Nadu Physical Education and Sports University, delivered a message on Teachers Day that enlightened the staff and students.