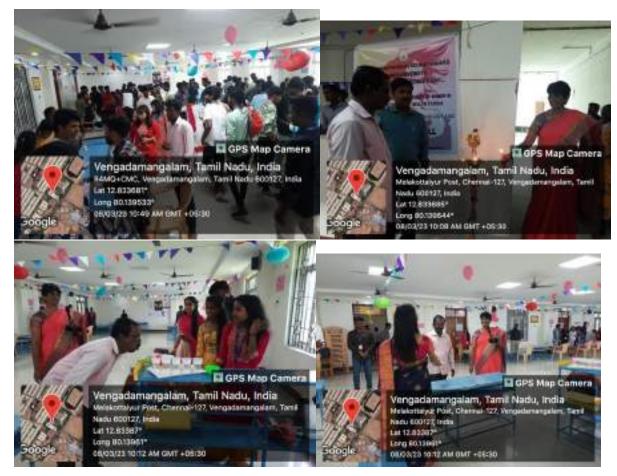

# INTERNATIONAL WOMEN'S DAY CELEBRATION -2023

THEME: EMPOWERMENT AND IMPROVEMENT OF WOMEN IN SOCIAL, CULTURAL AND HEALTH STATUS.

# Theme: Empowerment and Improvement of women in Social Cultural and Health Status

Day 1 Theme Singing and Oratorical Competition on 1st March 2023

Judges (Dr. P.K Senthil Kumar, DR.D.SATHIAKUMAR, and K. Saranya Devi) Judging the Singing Competition.

סיי

Judges (Dr. Grace Helina, Dr. V. Ramesh Kumar, and S. Rajeshwari) Judging the Oratorical Competition

#### DAY 2 SOLO AND GROUP DANCE COMPETITION ON 03/03/2023

**Judges:** (Dr. V. Mangaiyarkarasi, Dr. K.Kannadasan, and Dr. J.Anitha) Judging the Dancing Competition

Day 3 Inauguration of Carnival on 8th March 2023