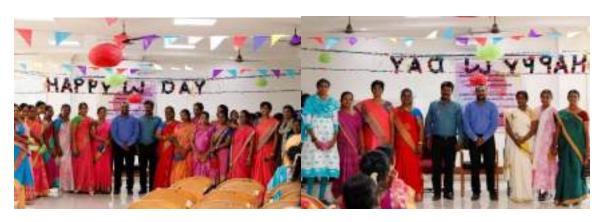

# INTERNATIONAL WOMEN'S DAY CELEBRATION -2023

THEME: EMPOWERMENT AND IMPROVEMENT OF WOMEN IN SOCIAL, CULTURAL AND HEALTH STATUS.

# Theme: Empowerment and Improvement of women in Social Cultural and Health Status

Day 1 Theme Singing and Oratorical Competition on 1st March 2023

Judges (Dr. P.K Senthil Kumar, DR.D.SATHIAKUMAR, and K. Saranya Devi) Judging the Singing Competition.