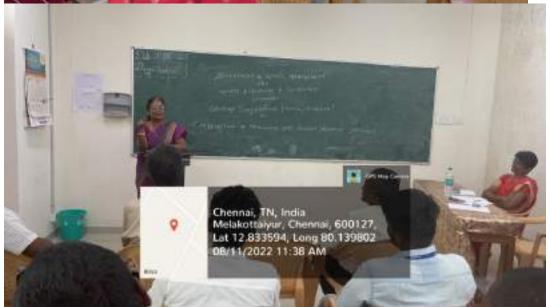

# Oratory Competition (Azadi Ka Amrit Mahotsav)

In honour of India's 75th anniversary of independence, an oratory competition on the "Contribution of Tamilians for Indian Freedom Struggle" was organised on August 11, 2022, in the Department. Students from the BBA and MBA programmes took part in the event. Second-year MBA student Ms. Astha Choubey won first place, followed by second-year BBA student Mr. Hariharan and second-year MBA student Mr. Mohammed Prince. Dr. Grace Helina, a professor at the Department of Exercise Physiology and Nutrition, TNPESU and Mrs. Mary Josephine, the headmistress of the Government High School in Velankanni, served as the event's judges. Dr.V.Ramesh Kumar, Assistant Professor was the Organizing Secretary of the event and Dr.P.Adichiappan, Guest Lecturer in the Department was the Joint Organising Secretary of this Event.