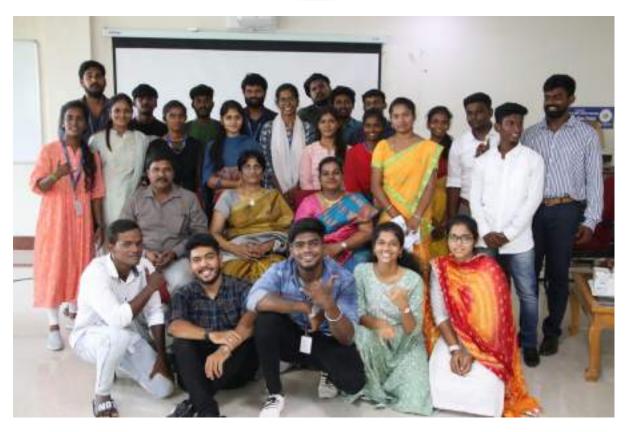

**Presentation of Mementos** 

Dr. P.K Senthil Kumar Head i/c, Exercise Physiology, and Biomechanics , word of appreciation to all students as remarks.

Dr. M. Grace Helina, Professor, the Organizing Secretary, Dr. P.K. Senthil Kumar, Associate Professor, Head i/c, Dr. J. Anitha, the Statistician, Assistant Professor, Mr. Saran (Guest Lecturer), and others posed for pictures with M.Sc. II-year Students, Exercise Physiology and Biomechanics.