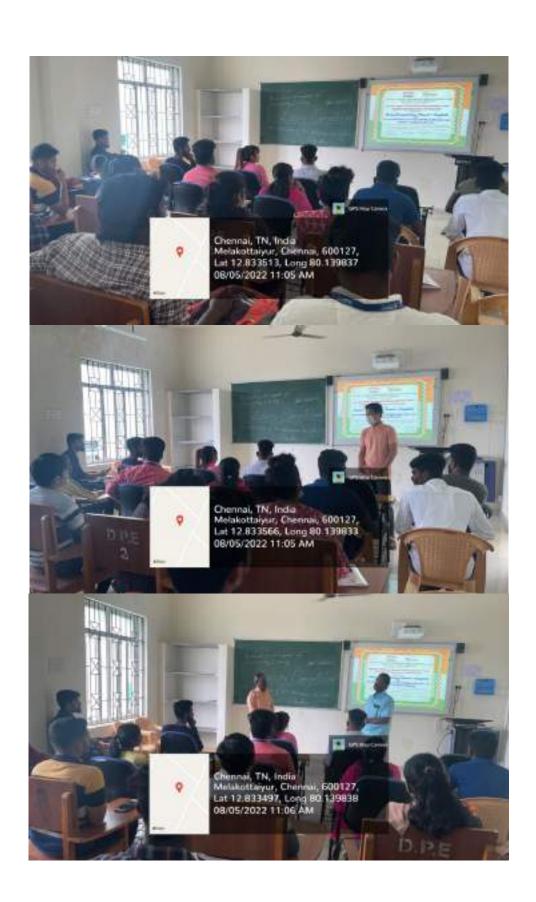

# **Essay Competition (Azadi Ka Amrit Mahotsav)**

An essay competition on "Contribution of V.O.Chidambaram on Indian Independence" was held on August 5, 2022, in the Department in honour of India's 75<sup>th</sup> anniversary of independence. Participants in the event were BBA, MBA, and research scholar students. Ms. Dephibari Lyngdoh, a full-time PhD student, took first place; Ms. Astha Choubey, a second-year MBA student, took second; and Ms. Kanagasri, a third-year BBA student, took third place. The event's judge was Dr. J. Anitha, Assistant Professor in the department of statistics and computer applications, TNPESU. Dr.V.Ramesh Kumar, Assistant Professor was the Organizing Secretary of the event and Dr.P.Adichiappan, Guest Lecturer in the Department was the Joint Organising Secretary of this Event.