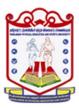

# **Essay Competition (Azadi Ka Amrit Mahotsav)**

An essay competition on "Contribution of V.O.Chidambaram on Indian Independence" was held on August 5, 2022, in the Department in honour of India's 75<sup>th</sup> anniversary of independence. Participants in the event were BBA, MBA, and research scholar students. Ms. Dephibari Lyngdoh, a full-time PhD student, took first place; Ms. Astha Choubey, a second-year MBA student, took second; and Ms. Kanagasri, a third-year BBA student, took third place. The event's judge was Dr. J. Anitha, Assistant Professor in the department of statistics and computer applications, TNPESU. Dr.V.Ramesh Kumar, Assistant Professor was the Organizing Secretary of the event and Dr.P.Adichiappan, Guest Lecturer in the Department was the Joint Organising Secretary of this Event.