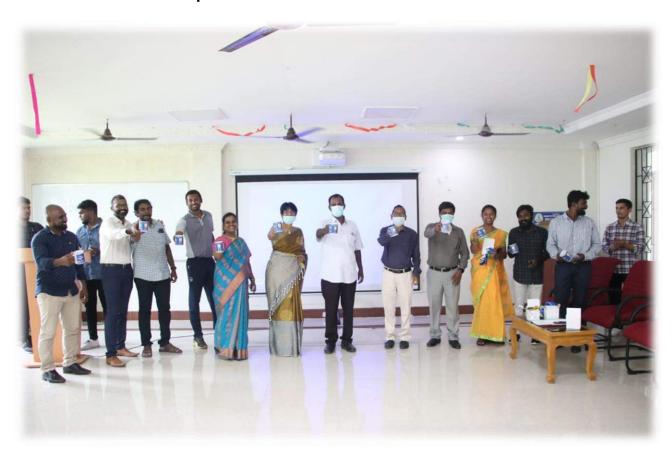

Dr. M. Grace Helina Professor Organizing Secretary

The M.Sc II year students of the Department of Exercise Physiology and Biomechanics organized the Teachers Day programme at 11:30 am on 5<sup>th</sup> September 2022 at the second floor of the conference hall of the Academic Building. The program began with TamilthaiVazhthu and Mr. Mohamed Saifudeen of M.Sc. II Year Exercise Physiology & Nutrition welcomed the gathering. It's an Indian tradition to honor our guests on this special day, so the presentation of the shawls were taken place, to honor our Chief Guest Dr. M. Sundar the Vice Chancellor of Tamil Nadu Physical Education and Sports University Dr. M. Grace Helina, Professor and Organizing Secretary presented a shall, Dr. R. Ramakhrishnan Registrar i/c was honored by Dr. P. K Senthil Kumar Head i/c, also Dr. P. K Senthil Kumar was honored by Mr. Surya of II year M.Sc student. The program continued with Felicitation Address by Dr. R. Ramakrishnan, Registrar i/c, TNPESU. After the felicitation address, a cake cutting took place. Followed by Students Speech Mr. Sanil, Exercise Physiology & Nutrition, and Mr. Vigneshwar, Sports Biomechanics & Kinesiology of M.Sc II Year. A beautiful dance was performed by Mr. Kevin, Sports Biomechanics & Kinesiology of M.Sc II Year. Again there was a Students Speech from Mr. Naveen, Exercise Physiology & Nutrition, and Ms. S. Madhumitha, Sports Biomechanics & Kinesiology of M.Sc II Year followed by a Dance performance from Ms. Logapriya, M.Sc II Year, Exercise Physiology & Nutrition. Our Chief Guest Dr. M. Sundar, the Vice Chancellor of Tamil Nadu Physical Education and Sports University, delivered a message on Teachers Day that enlightened the staff and students.

**Presentation of Mementos** 

Dr. P.K Senthil Kumar Head i/c, Exercise Physiology, and Biomechanics , word of appreciation to all students as remarks.

Dr. M. Grace Helina, Professor, the Organizing Secretary, Dr. P.K. Senthil Kumar, Associate Professor, Head i/c, Dr. J. Anitha, the Statistician, Assistant Professor, Mr. Saran (Guest Lecturer), and others posed for pictures with M.Sc. II-year Students, Exercise Physiology and Biomechanics.