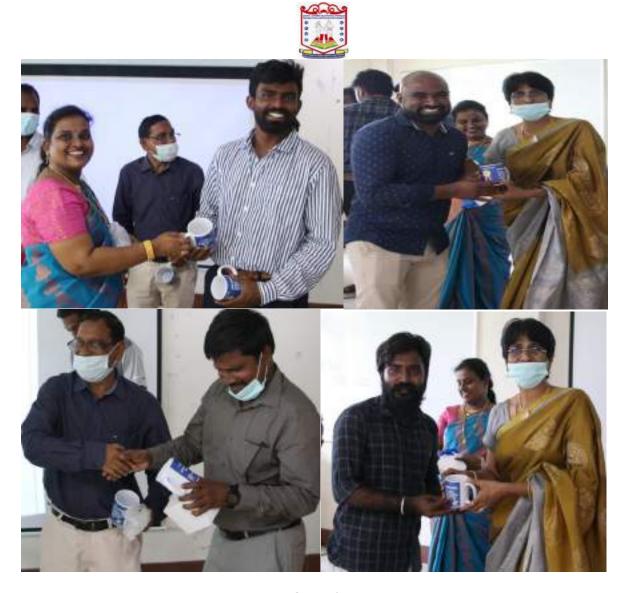

#### **Presentation of Mementos**

Students from the Department of Exercise Physiology and Biomechanics shown a modest token of appreciation to the faculty members for their dedicated service on this Very Special Day of Teacher's Day celebration.

**Presentation of Mementos** 

Dr. P.K Senthil Kumar Head i/c, Exercise Physiology, and Biomechanics , word of appreciation to all students as remarks.

Dr. M. Grace Helina, Professor, the Organizing Secretary, Dr. P.K. Senthil Kumar, Associate Professor, Head i/c, Dr. J. Anitha, the Statistician, Assistant Professor, Mr. Saran (Guest Lecturer), and others posed for pictures with M.Sc. II-year Students, Exercise Physiology and Biomechanics.