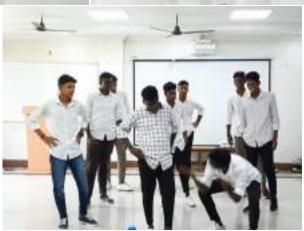

Dr. M. Grace Helina Professor Organizing Secretary

The M.Sc II year students of the Department of Exercise Physiology and Biomechanics organized the Teachers Day programme at 11:30 am on 5<sup>th</sup> September 2022 at the second floor of the conference hall of the Academic Building. The program began with TamilthaiVazhthu and Mr. Mohamed Saifudeen of M.Sc. II Year Exercise Physiology & Nutrition welcomed the gathering. It's an Indian tradition to honor our guests on this special day, so the presentation of the shawls were taken place, to honor our Chief Guest Dr. M. Sundar the Vice Chancellor of Tamil Nadu Physical Education and Sports University Dr. M. Grace Helina, Professor and Organizing Secretary presented a shall, Dr. R. Ramakhrishnan Registrar i/c was honored by Dr. P. K Senthil Kumar Head i/c, also Dr. P. K Senthil Kumar was honored by Mr. Surya of II year M.Sc student. The program continued with Felicitation Address by Dr. R. Ramakrishnan, Registrar i/c, TNPESU. After the felicitation address, a cake cutting took place. Followed by Students Speech Mr. Sanil, Exercise Physiology & Nutrition, and Mr. Vigneshwar, Sports Biomechanics & Kinesiology of M.Sc II Year. A beautiful dance was performed by Mr. Kevin, Sports Biomechanics & Kinesiology of M.Sc II Year. Again there was a Students Speech from Mr. Naveen, Exercise Physiology & Nutrition, and Ms. S. Madhumitha, Sports Biomechanics & Kinesiology of M.Sc II Year followed by a Dance performance from Ms. Logapriya, M.Sc II Year, Exercise Physiology & Nutrition. Our Chief Guest Dr. M. Sundar, the Vice Chancellor of Tamil Nadu Physical Education and Sports University, delivered a message on Teachers Day that enlightened the staff and students.