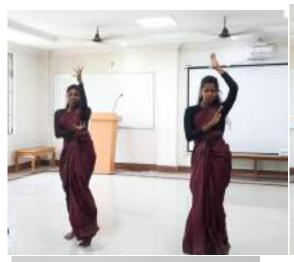

# **WINNERS SOLO DANCE:**

- 1. KEVIN BIOMECHANICS
- 2. SUSHMITHA YOGA
- 3. SATHIYA SPORTS COACHING

# **GROUP DANCE:**

- 1. AJAI AND TEAM MSC PSYCHOLOGY
- 2. SRINATH AND TEAM SPORTS COACHING
- 3. IBRAHIM AND TEAM MSC BIOMECHANICS