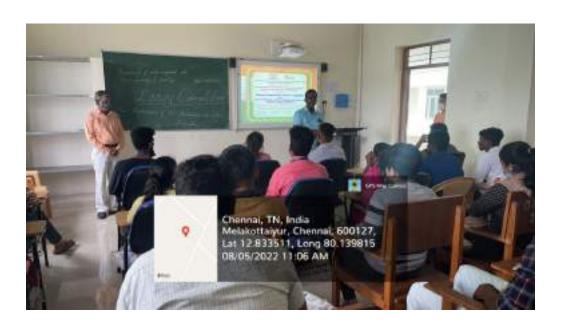

# **Essay Competition (Azadi Ka Amrit Mahotsav)**

An essay competition on "Contribution of V.O.Chidambaram on Indian Independence" was held on August 5, 2022, in the Department in honour of India's 75<sup>th</sup> anniversary of independence. Participants in the event were BBA, MBA, and research scholar students. Ms. Dephibari Lyngdoh, a full-time PhD student, took first place; Ms. Astha Choubey, a second-year MBA student, took second; and Ms. Kanagasri, a third-year BBA student, took third place. The event's judge was Dr. J. Anitha, Assistant Professor in the department of statistics and computer applications, TNPESU. Dr.V.Ramesh Kumar, Assistant Professor was the Organizing Secretary of the event and Dr.P.Adichiappan, Guest Lecturer in the Department was the Joint Organising Secretary of this Event.