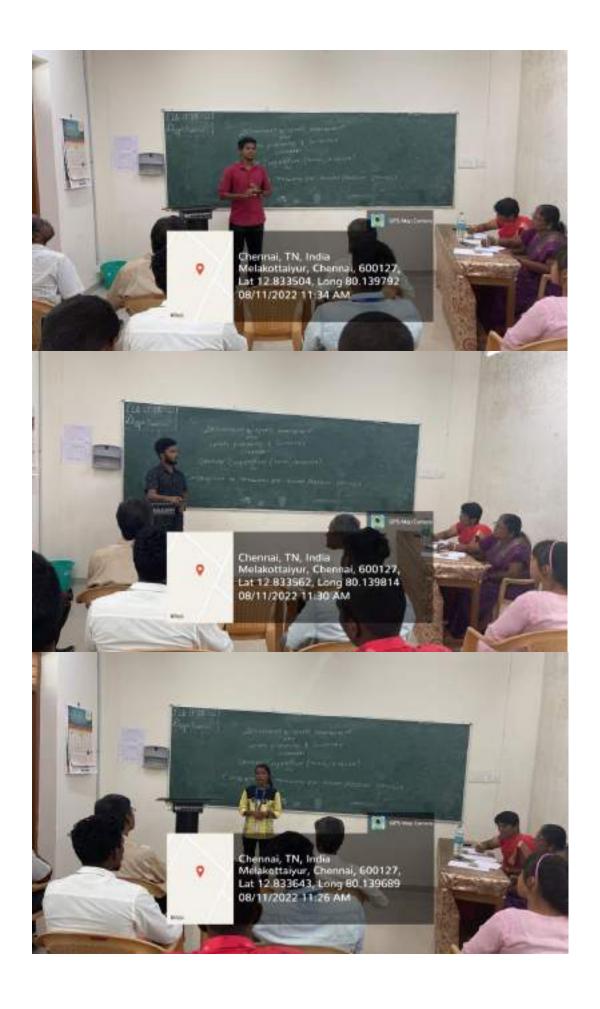

# Oratory Competition (Azadi Ka Amrit Mahotsav)

In honour of India's 75th anniversary of independence, an oratory competition on the "Contribution of Tamilians for Indian Freedom Struggle" was organised on August 11, 2022, in the Department. Students from the BBA and MBA programmes took part in the event. Second-year MBA student Ms. Astha Choubey won first place, followed by second-year BBA student Mr. Hariharan and second-year MBA student Mr. Mohammed Prince. Dr. Grace Helina, a professor at the Department of Exercise Physiology and Nutrition, TNPESU and Mrs. Mary Josephine, the headmistress of the Government High School in Velankanni, served as the event's judges. Dr.V.Ramesh Kumar, Assistant Professor was the Organizing Secretary of the event and Dr.P.Adichiappan, Guest Lecturer in the Department was the Joint Organising Secretary of this Event.