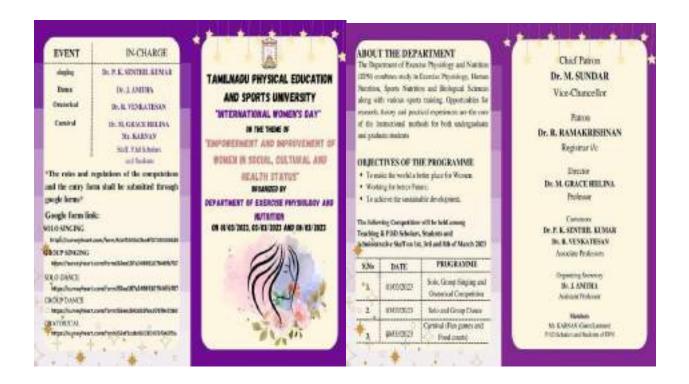

# "INTERNATIONAL WOMEN'S DAY CELEBRATION"

On 01.03.2023

Organized by

DEPARTMENT OF EXERCISE PHYSIOLOGY

AND NUTRITION

Tamilnadu Physicol Education and Sports University Chenaai

# INTERNATIONAL WOMEN'S DAY CELEBRATION -2023

THEME: EMPOWERMENT AND IMPROVEMENT OF WOMEN IN SOCIAL, CULTURAL AND HEALTH STATUS.

# **SINGING COMPETITION**

DATE: 1st March, 2023

VENUE: 2<sup>nd</sup> floor, Conference Hall, Academic Block.

# **SOLO SINGING:**

| PARTICIPANTS     | DEPARTMENT          |
|------------------|---------------------|
| 1.AARTHI         | YOGA MSC            |
| 2.VISHALI        | EPN BSC             |
| 3.MUTHARASI      | BPED                |
| 4.MARIYAMMAL     | BPED                |
| 5.ISMAYIL        | EPN MSC             |
| 6.SHAKTHI        | MSC EPN             |
| 7.GOKUL          | MBA                 |
| 8.DR. ANGELPRIYA | STAFF               |
| 9.HEMA           | BSC SPORTS COACHING |
| 10.HARINI        | MBA                 |
| 11.RAMESH        | BSC SPORTS COACHING |
| 12. RAFI         | BPED                |
| 13.SUBASH        | MSC EPN             |
| 14.SANDHIYA      | MSC EPN             |
| 15.GOPI          | BPED                |

#### **GROUP SINGING:**

| 1.FAMITHA,RIZWANA<br>PARVEEN, ANUPRIYA | EPN MSC |
|----------------------------------------|---------|
| 2.SAIFUDEEN, SURIYA, PRIYA,<br>ISMAYIL | EPN MSC |
| 3.JAYANTHI, VALLI                      | STAFF   |
| 4.VICTORIA, SHANTHI                    | STAFF   |

# **ORATOTICAL COMPETITION:**

DATE: 1<sup>ST</sup> March, 2023

**VENUE: 2<sup>nd</sup> floor Conference Hall, Academic Block.** 

| PARTICIPANTS      | DEPARTMENT       |
|-------------------|------------------|
| 1.ASTA CHOUBEY    | MBA              |
| 2.LAVANYA         | BSC YOGA         |
| 3.PRIYA           | BSC YOGA         |
| 4.GOMATHI         | BBA              |
| 5.RASEENA         | MBA              |
| 6.NIVETHA         | MSC BIOMECHANICS |
| 7.DURGA           | BSC BIOMECHANICS |
| 8.MADHUMITHA      | MSC BIOMECHANICS |
| 9.FELIX           | BSC BIOMECH      |
| 10.HEMA           | BSC BIOMECH      |
| 11.AJAI           | MSC PSYCHOLOGY   |
| 12.LANISHKAR      | MBA              |
| 13.KEVIN          | BSC BIOMECH      |
| 14.PRIYADHARSHINI | MBA              |
| 15.MAHALAKSHMI    | BPED             |

# **DANCE COMPETITION**

DATE: 3<sup>rd</sup> March 2023

**VENUE: 2<sup>nd</sup> floor Conference Hall, Academic Block.** 

# **SOLO DANCE**

| PARTICIPANTS     | DEPARTMENT          |
|------------------|---------------------|
| 1.SUSHMITHA      | MSC YOGA            |
| 2.SHANMUGA PRIYA | MSC YOGA            |
| 3.SATHYA         | BSC SPORTS COACHING |
| 4.DEEPIKA        | BPED                |
| 5.JEEVAN         | BSC SPORTS COACHING |
| 6.STANLEY        | BPED                |
| 7.SATISH         | MBA                 |
| 8.KISHORE        | YOGA                |
| 9.REKHA          | MBA                 |
| 10.FARIDA        | BSC EPN             |

# **GROUP DANCE:**

| GROUI DANCE.                   |                     |
|--------------------------------|---------------------|
| 2. R. EZHILOVIYA, R. RITHISHA, | BPED                |
| M, DHAARANI, M. AARTHI, R.     |                     |
| DEEPIKA, R. THARMIKA, S.       |                     |
| SELVA, SUNDHARI, MEGALA        |                     |
| 2.AARTHI, RAMYA, SARIGA,       | MSC YOGA            |
| DIVYASRI, KOMALA,              |                     |
| VINITHA, SUSHMITHA             |                     |
| 3.SHANMUGA PRIYA, R.PRIYA,     | MSC YOGA            |
| LEEZA, SUSHMITHA,              |                     |
| LOGESHWARI                     |                     |
| 4.GOKUL, KIRUBANANDHAN,        | BSC YOGA            |
| SEGAN, SANTHOSH,               |                     |
| GOKULNATH,                     |                     |
| HEMACHANDRAN                   |                     |
| 5.NERKIGE POOF, SARAN          | MBA                 |
| SNOWPHANA                      |                     |
| 6.SACHIN CHARLES, MATHU        | BSC SPORTS COACHING |
| SUTHANAN, HARIINDHAR,          |                     |
| SEENU, JANARTHANAN,            |                     |
| ANBU, TAMIZHAGAN,              |                     |
| NITHISH, HARISH                |                     |
| 7.SRINATH, GOWTHAM,            | BSC SPORTS COACHING |
| SURYA PRASAD,                  |                     |
| THENNARASU, YOKESH,            |                     |
| SACHIN                         |                     |
| 8.THOMAS, MARIYA DOSS,         | MSC BIOMECHANICS    |
| BALACHANDAR, MADHAN,           |                     |
| KARTHIKEYAN, KAVIN             |                     |
| 9.AJITH KUMAR, IBRAHIM,        | BSC BIOMECHANICS    |
| MADHAN KUMAR, AAKASH,          |                     |
| NANDHA KUMAR, RITHISH,         |                     |
| DHOLKAPPIIYAR                  |                     |
| 10.NIVETHA, JAMUNA, DEVI,      | BPED                |
| THIRUMANJARI, SHALINI,         |                     |
| THANALAKSHMI, NALINI           |                     |
| 11.AJAI AND TEAM               | MSC PSYCHOLOGY      |
|                                |                     |

## CARNIVAL ON 08/03/2023 (FUN GIAMES)

PARTICIPANTS LIST.

| Q-No | NAME /CLASS                            | SIGN           |
|------|----------------------------------------|----------------|
| 1.   | K. Kanagassů III BBA Sports Management | K. Bangaf      |
| 2.   | I ARTHI III-BBA Spoots managemen       | 4 6100         |
| 3)   | R- Ishwazya II - Bus EPA               | R. Johnnya     |
| 4)   | R. Dhanalatohni 22                     | R. Shur        |
| 5)   | (n n 1 0                               | G. A -Jali     |
| 6)   | B. THAKSYA DAY H. Sc BAN               | B. Thakiga     |
| স-   | S PAVITHRA D'IND MISC EPN              | B. Ramtust.    |
| 8    | ALAGU VISHOLATUMI.S IT EPN MISC        | Edlaguistates. |
| 9.   | RACEENA TABAL - MEA-IInd               | Reflect.       |
| 10   | ASTHA CHOUBEY-MBA- Ind                 | TOW DO         |
| 11.  | ASWATHI.S- MEA-Dod                     | Moure Fr.      |
| 12.  | R. Rogansiyo II nd MSC EPN             | Da's           |
| 13.  | M. Komala II M. sc Yoga                | Paya.          |
| 14.  | Susmita Modak II Busc yoga             | M.S.           |
| 15   | A. Bhavard IT MSC Vaga                 | al             |
| 16   | Shorbing - A 11ml Mrsc psychology      | 10 40          |
| 17   | 1 1 1                                  | Mari           |
| 19   | Addila Balanthandran U                 | Andr.          |
| 19   | SORIU- K.S                             | D. D.          |
| 20   | 5 inda - Up "                          | Land-          |
| 25   | TOAM DAVID H                           | Salt:          |