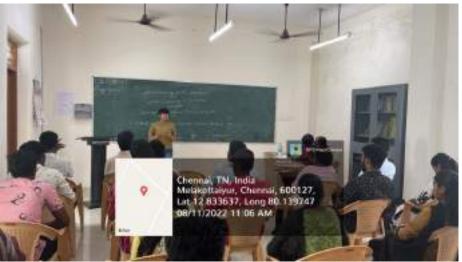

# Oratory Competition (Azadi Ka Amrit Mahotsav)

In honour of India's 75th anniversary of independence, an oratory competition on the "Contribution of Tamilians for Indian Freedom Struggle" was organised on August 11, 2022, in the Department. Students from the BBA and MBA programmes took part in the event. Second-year MBA student Ms. Astha Choubey won first place, followed by second-year BBA student Mr. Hariharan and second-year MBA student Mr. Mohammed Prince. Dr. Grace Helina, a professor at the Department of Exercise Physiology and Nutrition, TNPESU and Mrs. Mary Josephine, the headmistress of the Government High School in Velankanni, served as the event's judges. Dr.V.Ramesh Kumar, Assistant Professor was the Organizing Secretary of the event and Dr.P.Adichiappan, Guest Lecturer in the Department was the Joint Organising Secretary of this Event.