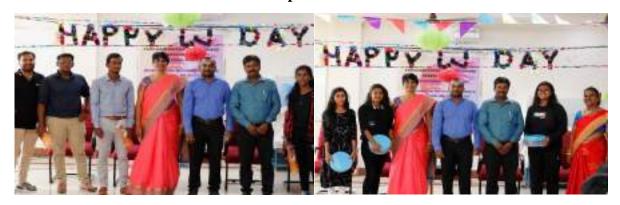

#### DAY 2 SOLO AND GROUP DANCE COMPETITION ON 03/03/2023

**Judges:** (Dr. V. Mangaiyarkarasi, Dr. K.Kannadasan, and Dr. J.Anitha) Judging the Dancing Competition

Day 3 Inauguration of Carnival on 8th March 2023

## **Solo and Group Dance Winners**