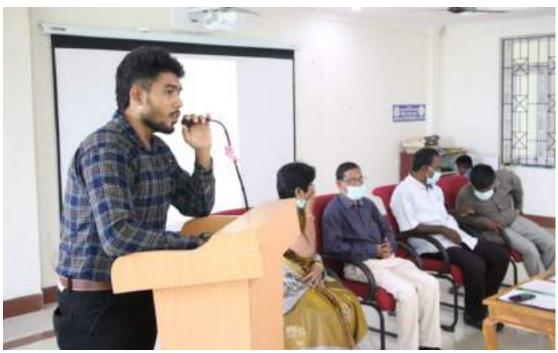

Dr. M. Grace Helina Professor Organizing Secretary

The M.Sc II year students of the Department of Exercise Physiology and Biomechanics organized the Teachers Day programme at 11:30 am on 5<sup>th</sup> September 2022 at the second floor of the conference hall of the Academic Building. The program began with TamilthaiVazhthu and Mr. Mohamed Saifudeen of M.Sc. II Year Exercise Physiology & Nutrition welcomed the gathering. It's an Indian tradition to honor our guests on this special day, so the presentation of the shawls were taken place, to honor our Chief Guest Dr. M. Sundar the Vice Chancellor of Tamil Nadu Physical Education and Sports University Dr. M. Grace Helina, Professor and Organizing Secretary presented a shall, Dr. R. Ramakhrishnan Registrar i/c was honored by Dr. P. K Senthil Kumar Head i/c, also Dr. P. K Senthil Kumar was honored by Mr. Surya of II year M.Sc student. The program continued with Felicitation Address by Dr. R. Ramakrishnan, Registrar i/c, TNPESU. After the felicitation address, a cake cutting took place. Followed by Students Speech Mr. Sanil, Exercise Physiology & Nutrition, and Mr. Vigneshwar, Sports Biomechanics & Kinesiology of M.Sc II Year. A beautiful dance was performed by Mr. Kevin, Sports Biomechanics & Kinesiology of M.Sc II Year. Again there was a Students Speech from Mr. Naveen, Exercise Physiology & Nutrition, and Ms. S. Madhumitha, Sports Biomechanics & Kinesiology of M.Sc II Year followed by a Dance performance from Ms. Logapriya, M.Sc II Year, Exercise Physiology & Nutrition. Our Chief Guest Dr. M. Sundar, the Vice Chancellor of Tamil Nadu Physical Education and Sports University, delivered a message on Teachers Day that enlightened the staff and students.

Teacher's Day Programme the Chief Guest Dr. M. Sundar the Vice Chancellor of Tamil Nadu Physical Education and Sports University cut the cake.

**The Vice Chancellor** of the Tamil Nadu Physical Education and Sports University, Honorable Chief Guest Mr. M. Sundar, delivered the Teacher's Day message.