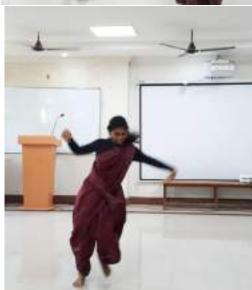

Dr. M. Grace Helina Professor Organizing Secretary

The M.Sc II year students of the Department of Exercise Physiology and Biomechanics organized the Teachers Day programme at 11:30 am on 5<sup>th</sup> September 2022 at the second floor of the conference hall of the Academic Building. The program began with TamilthaiVazhthu and Mr. Mohamed Saifudeen of M.Sc. II Year Exercise Physiology & Nutrition welcomed the gathering. It's an Indian tradition to honor our guests on this special day, so the presentation of the shawls were taken place, to honor our Chief Guest Dr. M. Sundar the Vice Chancellor of Tamil Nadu Physical Education and Sports University Dr. M. Grace Helina, Professor and Organizing Secretary presented a shall, Dr. R. Ramakhrishnan Registrar i/c was honored by Dr. P. K Senthil Kumar Head i/c, also Dr. P. K Senthil Kumar was honored by Mr. Surya of II year M.Sc student. The program continued with Felicitation Address by Dr. R. Ramakrishnan, Registrar i/c, TNPESU. After the felicitation address, a cake cutting took place. Followed by Students Speech Mr. Sanil, Exercise Physiology & Nutrition, and Mr. Vigneshwar, Sports Biomechanics & Kinesiology of M.Sc II Year. A beautiful dance was performed by Mr. Kevin, Sports Biomechanics & Kinesiology of M.Sc II Year. Again there was a Students Speech from Mr. Naveen, Exercise Physiology & Nutrition, and Ms. S. Madhumitha, Sports Biomechanics & Kinesiology of M.Sc II Year followed by a Dance performance from Ms. Logapriya, M.Sc II Year, Exercise Physiology & Nutrition. Our Chief Guest Dr. M. Sundar, the Vice Chancellor of Tamil Nadu Physical Education and Sports University, delivered a message on Teachers Day that enlightened the staff and students.