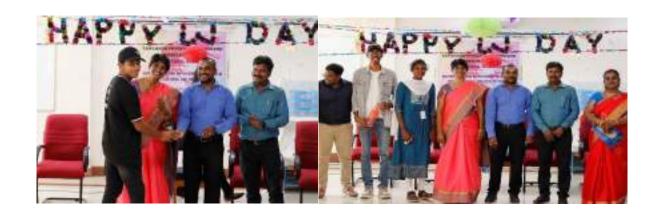

# INTERNATIONAL WOMEN'S DAY CELEBRATION -2023

THEME: EMPOWERMENT AND IMPROVEMENT OF WOMEN IN SOCIAL, CULTURAL AND HEALTH STATUS.

# Theme: Empowerment and Improvement of women in Social Cultural and Health Status

Day 1 Theme Singing and Oratorical Competition on 1st March 2023

Judges (Dr. P.K Senthil Kumar, DR.D.SATHIAKUMAR, and K. Saranya Devi) Judging the Singing Competition.

סיי

Judges (Dr. Grace Helina, Dr. V. Ramesh Kumar, and S. Rajeshwari) Judging the Oratorical Competition