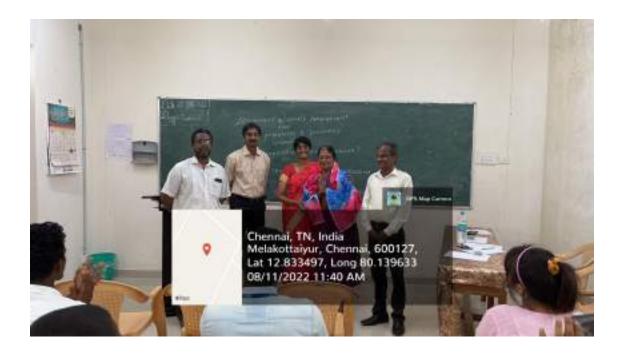

# Oratory Competition (Azadi Ka Amrit Mahotsav)

In honour of India's 75th anniversary of independence, an oratory competition on the "Contribution of Tamilians for Indian Freedom Struggle" was organised on August 11, 2022, in the Department. Students from the BBA and MBA programmes took part in the event. Second-year MBA student Ms. Astha Choubey won first place, followed by second-year BBA student Mr. Hariharan and second-year MBA student Mr. Mohammed Prince. Dr. Grace Helina, a professor at the Department of Exercise Physiology and Nutrition, TNPESU and Mrs. Mary Josephine, the headmistress of the Government High School in Velankanni, served as the event's judges. Dr.V.Ramesh Kumar, Assistant Professor was the Organizing Secretary of the event and Dr.P.Adichiappan, Guest Lecturer in the Department was the Joint Organising Secretary of this Event.