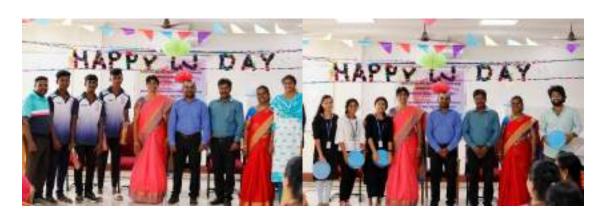

# **WINNERS SOLO DANCE:**

- 1. KEVIN BIOMECHANICS
- 2. SUSHMITHA YOGA
- 3. SATHIYA SPORTS COACHING

# **GROUP DANCE:**

- 1. AJAI AND TEAM MSC PSYCHOLOGY
- 2. SRINATH AND TEAM SPORTS COACHING
- 3. IBRAHIM AND TEAM MSC BIOMECHANICS

## **Solo and Group Dance Winners**