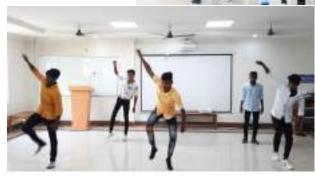

Dr. M. Grace Helina Professor Organizing Secretary

The M.Sc II year students of the Department of Exercise Physiology and Biomechanics organized the Teachers Day programme at 11:30 am on 5<sup>th</sup> September 2022 at the second floor of the conference hall of the Academic Building. The program began with TamilthaiVazhthu and Mr. Mohamed Saifudeen of M.Sc. II Year Exercise Physiology & Nutrition welcomed the gathering. It's an Indian tradition to honor our guests on this special day, so the presentation of the shawls were taken place, to honor our Chief Guest Dr. M. Sundar the Vice Chancellor of Tamil Nadu Physical Education and Sports University Dr. M. Grace Helina, Professor and Organizing Secretary presented a shall, Dr. R. Ramakhrishnan Registrar i/c was honored by Dr. P. K Senthil Kumar Head i/c, also Dr. P. K Senthil Kumar was honored by Mr. Surya of II year M.Sc student. The program continued with Felicitation Address by Dr. R. Ramakrishnan, Registrar i/c, TNPESU. After the felicitation address, a cake cutting took place. Followed by Students Speech Mr. Sanil, Exercise Physiology & Nutrition, and Mr. Vigneshwar, Sports Biomechanics & Kinesiology of M.Sc II Year. A beautiful dance was performed by Mr. Kevin, Sports Biomechanics & Kinesiology of M.Sc II Year. Again there was a Students Speech from Mr. Naveen, Exercise Physiology & Nutrition, and Ms. S. Madhumitha, Sports Biomechanics & Kinesiology of M.Sc II Year followed by a Dance performance from Ms. Logapriya, M.Sc II Year, Exercise Physiology & Nutrition. Our Chief Guest Dr. M. Sundar, the Vice Chancellor of Tamil Nadu Physical Education and Sports University, delivered a message on Teachers Day that enlightened the staff and students.