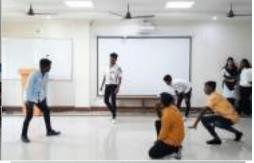

Dr. M. Grace Helina Professor Organizing Secretary

The M.Sc II year students of the Department of Exercise Physiology and Biomechanics organized the Teachers Day programme at 11:30 am on 5<sup>th</sup> September 2022 at the second floor of the conference hall of the Academic Building. The program began with TamilthaiVazhthu and Mr. Mohamed Saifudeen of M.Sc. II Year Exercise Physiology & Nutrition welcomed the gathering. It's an Indian tradition to honor our guests on this special day, so the presentation of the shawls were taken place, to honor our Chief Guest Dr. M. Sundar the Vice Chancellor of Tamil Nadu Physical Education and Sports University Dr. M. Grace Helina, Professor and Organizing Secretary presented a shall, Dr. R. Ramakhrishnan Registrar i/c was honored by Dr. P. K Senthil Kumar Head i/c, also Dr. P. K Senthil Kumar was honored by Mr. Surya of II year M.Sc student. The program continued with Felicitation Address by Dr. R. Ramakrishnan, Registrar i/c, TNPESU. After the felicitation address, a cake cutting took place. Followed by Students Speech Mr. Sanil, Exercise Physiology & Nutrition, and Mr. Vigneshwar, Sports Biomechanics & Kinesiology of M.Sc II Year. A beautiful dance was performed by Mr. Kevin, Sports Biomechanics & Kinesiology of M.Sc II Year. Again there was a Students Speech from Mr. Naveen, Exercise Physiology & Nutrition, and Ms. S. Madhumitha, Sports Biomechanics & Kinesiology of M.Sc II Year followed by a Dance performance from Ms. Logapriya, M.Sc II Year, Exercise Physiology & Nutrition. Our Chief Guest Dr. M. Sundar, the Vice Chancellor of Tamil Nadu Physical Education and Sports University, delivered a message on Teachers Day that enlightened the staff and students.