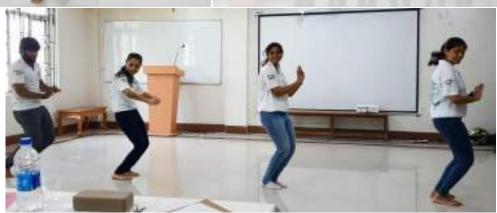

# **WINNERS SOLO DANCE:**

- 1. KEVIN BIOMECHANICS
- 2. SUSHMITHA YOGA
- 3. SATHIYA SPORTS COACHING

# **GROUP DANCE:**

- 1. AJAI AND TEAM MSC PSYCHOLOGY
- 2. SRINATH AND TEAM SPORTS COACHING
- 3. IBRAHIM AND TEAM MSC BIOMECHANICS