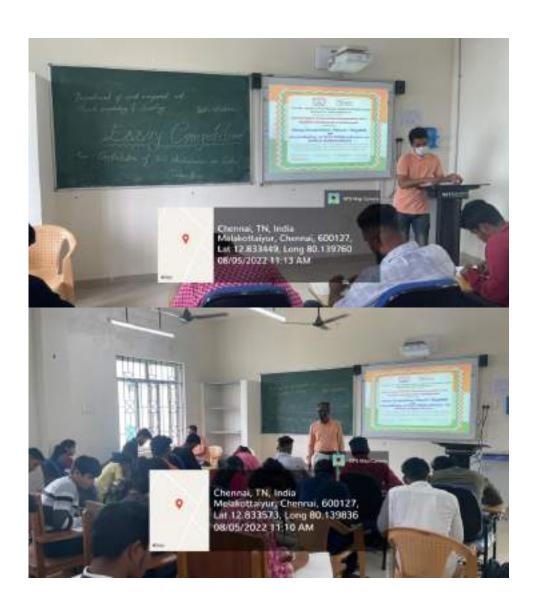

# **Essay Competition (Azadi Ka Amrit Mahotsav)**

An essay competition on "Contribution of V.O.Chidambaram on Indian Independence" was held on August 5, 2022, in the Department in honour of India's 75<sup>th</sup> anniversary of independence. Participants in the event were BBA, MBA, and research scholar students. Ms. Dephibari Lyngdoh, a full-time PhD student, took first place; Ms. Astha Choubey, a second-year MBA student, took second; and Ms. Kanagasri, a third-year BBA student, took third place. The event's judge was Dr. J. Anitha, Assistant Professor in the department of statistics and computer applications, TNPESU. Dr.V.Ramesh Kumar, Assistant Professor was the Organizing Secretary of the event and Dr.P.Adichiappan, Guest Lecturer in the Department was the Joint Organising Secretary of this Event.