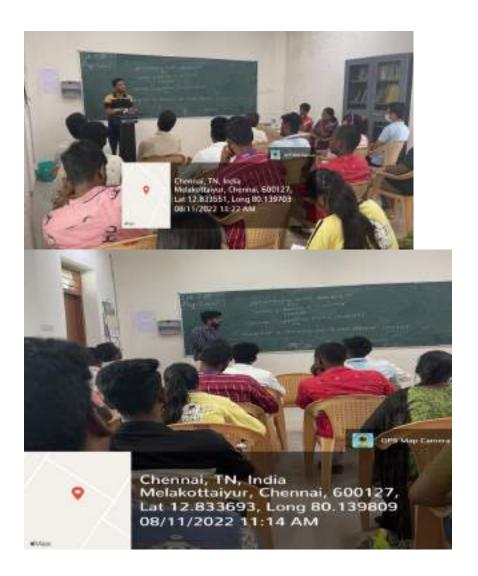

# Oratory Competition (Azadi Ka Amrit Mahotsav)

In honour of India's 75th anniversary of independence, an oratory competition on the "Contribution of Tamilians for Indian Freedom Struggle" was organised on August 11, 2022, in the Department. Students from the BBA and MBA programmes took part in the event. Second-year MBA student Ms. Astha Choubey won first place, followed by second-year BBA student Mr. Hariharan and second-year MBA student Mr. Mohammed Prince. Dr. Grace Helina, a professor at the Department of Exercise Physiology and Nutrition, TNPESU and Mrs. Mary Josephine, the headmistress of the Government High School in Velankanni, served as the event's judges. Dr.V.Ramesh Kumar, Assistant Professor was the Organizing Secretary of the event and Dr.P.Adichiappan, Guest Lecturer in the Department was the Joint Organising Secretary of this Event.