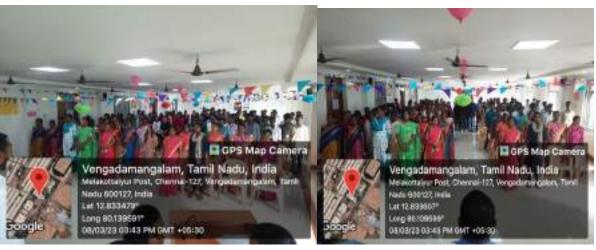

# INTERNATIONAL WOMEN'S DAY CELEBRATION -2023

THEME: EMPOWERMENT AND IMPROVEMENT OF WOMEN IN SOCIAL, CULTURAL AND HEALTH STATUS.

# Theme: Empowerment and Improvement of women in Social Cultural and Health Status

Day 1 Theme Singing and Oratorical Competition on 1st March 2023

Judges (Dr. P.K Senthil Kumar, DR.D.SATHIAKUMAR, and K. Saranya Devi) Judging the Singing Competition.

#### DAY 2 SOLO AND GROUP DANCE COMPETITION ON 03/03/2023

**Judges:** (Dr. V. Mangaiyarkarasi, Dr. K.Kannadasan, and Dr. J.Anitha) Judging the Dancing Competition

Day 3 Inauguration of Carnival on 8th March 2023