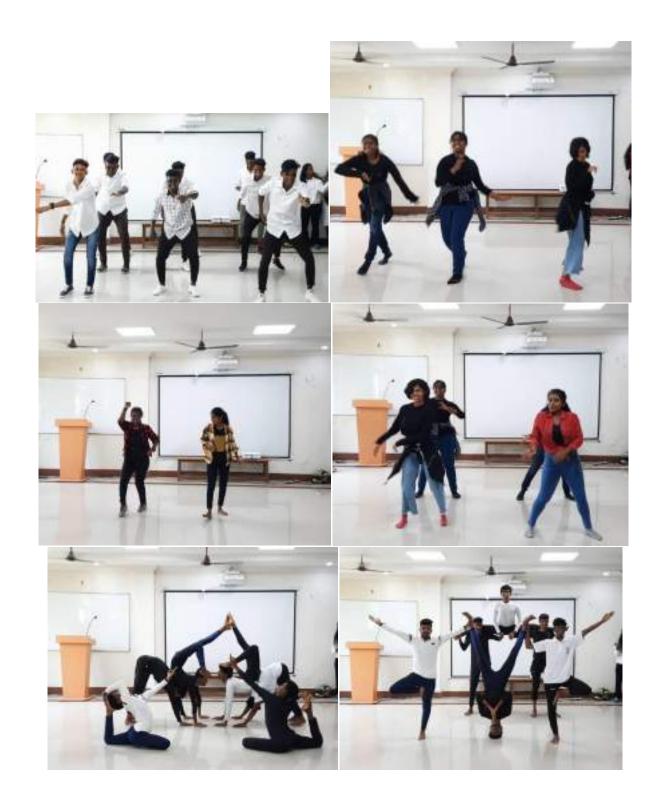

Dr. M. Grace Helina Professor Organizing Secretary

The M.Sc II year students of the Department of Exercise Physiology and Biomechanics organized the Teachers Day programme at 11:30 am on 5<sup>th</sup> September 2022 at the second floor of the conference hall of the Academic Building. The program began with TamilthaiVazhthu and Mr. Mohamed Saifudeen of M.Sc. II Year Exercise Physiology & Nutrition welcomed the gathering. It's an Indian tradition to honor our guests on this special day, so the presentation of the shawls were taken place, to honor our Chief Guest Dr. M. Sundar the Vice Chancellor of Tamil Nadu Physical Education and Sports University Dr. M. Grace Helina, Professor and Organizing Secretary presented a shall, Dr. R. Ramakhrishnan Registrar i/c was honored by Dr. P. K Senthil Kumar Head i/c, also Dr. P. K Senthil Kumar was honored by Mr. Surya of II year M.Sc student. The program continued with Felicitation Address by Dr. R. Ramakrishnan, Registrar i/c, TNPESU. After the felicitation address, a cake cutting took place. Followed by Students Speech Mr. Sanil, Exercise Physiology & Nutrition, and Mr. Vigneshwar, Sports Biomechanics & Kinesiology of M.Sc II Year. A beautiful dance was performed by Mr. Kevin, Sports Biomechanics & Kinesiology of M.Sc II Year. Again there was a Students Speech from Mr. Naveen, Exercise Physiology & Nutrition, and Ms. S. Madhumitha, Sports Biomechanics & Kinesiology of M.Sc II Year followed by a Dance performance from Ms. Logapriya, M.Sc II Year, Exercise Physiology & Nutrition. Our Chief Guest Dr. M. Sundar, the Vice Chancellor of Tamil Nadu Physical Education and Sports University, delivered a message on Teachers Day that enlightened the staff and students.

#### **Presentation of Mementos**

Students from the Department of Exercise Physiology and Biomechanics shown a modest token of appreciation to the faculty members for their dedicated service on this Very Special Day of Teacher's Day celebration.

**Presentation of Mementos** 

Dr. P.K Senthil Kumar Head i/c, Exercise Physiology, and Biomechanics , word of appreciation to all students as remarks.

Dr. M. Grace Helina, Professor, the Organizing Secretary, Dr. P.K. Senthil Kumar, Associate Professor, Head i/c, Dr. J. Anitha, the Statistician, Assistant Professor, Mr. Saran (Guest Lecturer), and others posed for pictures with M.Sc. II-year Students, Exercise Physiology and Biomechanics.