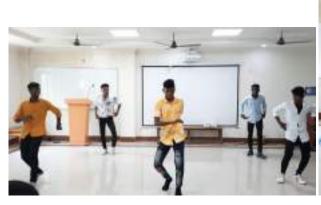

Dr. M. Grace Helina Professor Organizing Secretary

The M.Sc II year students of the Department of Exercise Physiology and Biomechanics organized the Teachers Day programme at 11:30 am on 5<sup>th</sup> September 2022 at the second floor of the conference hall of the Academic Building. The program began with TamilthaiVazhthu and Mr. Mohamed Saifudeen of M.Sc. II Year Exercise Physiology & Nutrition welcomed the gathering. It's an Indian tradition to honor our guests on this special day, so the presentation of the shawls were taken place, to honor our Chief Guest Dr. M. Sundar the Vice Chancellor of Tamil Nadu Physical Education and Sports University Dr. M. Grace Helina, Professor and Organizing Secretary presented a shall, Dr. R. Ramakhrishnan Registrar i/c was honored by Dr. P. K Senthil Kumar Head i/c, also Dr. P. K Senthil Kumar was honored by Mr. Surya of II year M.Sc student. The program continued with Felicitation Address by Dr. R. Ramakrishnan, Registrar i/c, TNPESU. After the felicitation address, a cake cutting took place. Followed by Students Speech Mr. Sanil, Exercise Physiology & Nutrition, and Mr. Vigneshwar, Sports Biomechanics & Kinesiology of M.Sc II Year. A beautiful dance was performed by Mr. Kevin, Sports Biomechanics & Kinesiology of M.Sc II Year. Again there was a Students Speech from Mr. Naveen, Exercise Physiology & Nutrition, and Ms. S. Madhumitha, Sports Biomechanics & Kinesiology of M.Sc II Year followed by a Dance performance from Ms. Logapriya, M.Sc II Year, Exercise Physiology & Nutrition. Our Chief Guest Dr. M. Sundar, the Vice Chancellor of Tamil Nadu Physical Education and Sports University, delivered a message on Teachers Day that enlightened the staff and students.