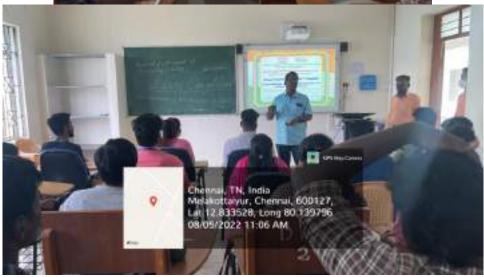

# **Essay Competition (Azadi Ka Amrit Mahotsav)**

An essay competition on "Contribution of V.O.Chidambaram on Indian Independence" was held on August 5, 2022, in the Department in honour of India's 75<sup>th</sup> anniversary of independence. Participants in the event were BBA, MBA, and research scholar students. Ms. Dephibari Lyngdoh, a full-time PhD student, took first place; Ms. Astha Choubey, a second-year MBA student, took second; and Ms. Kanagasri, a third-year BBA student, took third place. The event's judge was Dr. J. Anitha, Assistant Professor in the department of statistics and computer applications, TNPESU. Dr.V.Ramesh Kumar, Assistant Professor was the Organizing Secretary of the event and Dr.P.Adichiappan, Guest Lecturer in the Department was the Joint Organising Secretary of this Event.