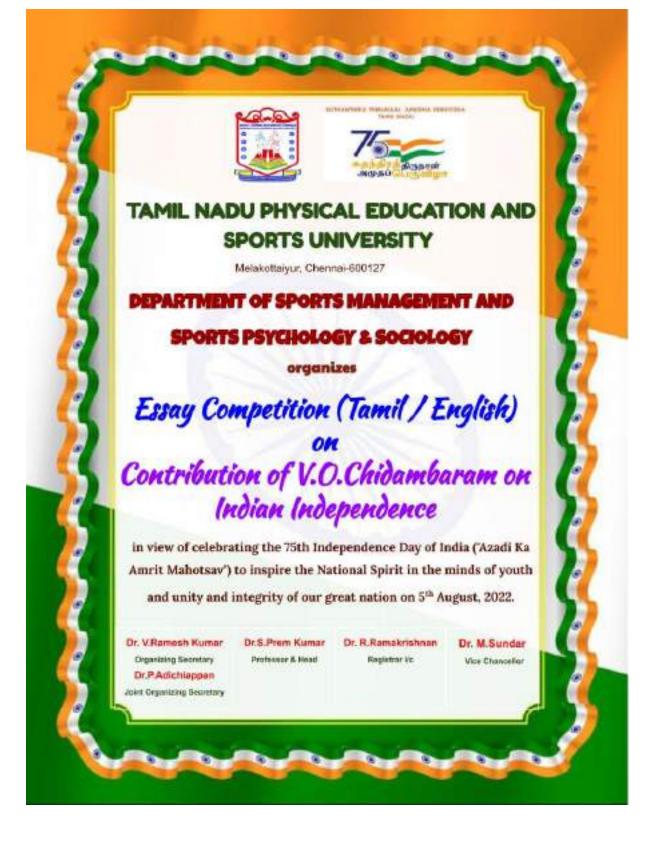

# **Essay Competition (Azadi Ka Amrit Mahotsav)**

An essay competition on "Contribution of V.O.Chidambaram on Indian Independence" was held on August 5, 2022, in the Department in honour of India's 75<sup>th</sup> anniversary of independence. Participants in the event were BBA, MBA, and research scholar students. Ms. Dephibari Lyngdoh, a full-time PhD student, took first place; Ms. Astha Choubey, a second-year MBA student, took second; and Ms. Kanagasri, a third-year BBA student, took third place. The event's judge was Dr. J. Anitha, Assistant Professor in the department of statistics and computer applications, TNPESU. Dr.V.Ramesh Kumar, Assistant Professor was the Organizing Secretary of the event and Dr.P.Adichiappan, Guest Lecturer in the Department was the Joint Organising Secretary of this Event.