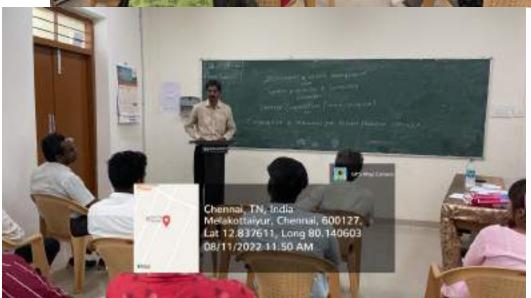

# Oratory Competition (Azadi Ka Amrit Mahotsav)

In honour of India's 75th anniversary of independence, an oratory competition on the "Contribution of Tamilians for Indian Freedom Struggle" was organised on August 11, 2022, in the Department. Students from the BBA and MBA programmes took part in the event. Second-year MBA student Ms. Astha Choubey won first place, followed by second-year BBA student Mr. Hariharan and second-year MBA student Mr. Mohammed Prince. Dr. Grace Helina, a professor at the Department of Exercise Physiology and Nutrition, TNPESU and Mrs. Mary Josephine, the headmistress of the Government High School in Velankanni, served as the event's judges. Dr.V.Ramesh Kumar, Assistant Professor was the Organizing Secretary of the event and Dr.P.Adichiappan, Guest Lecturer in the Department was the Joint Organising Secretary of this Event.