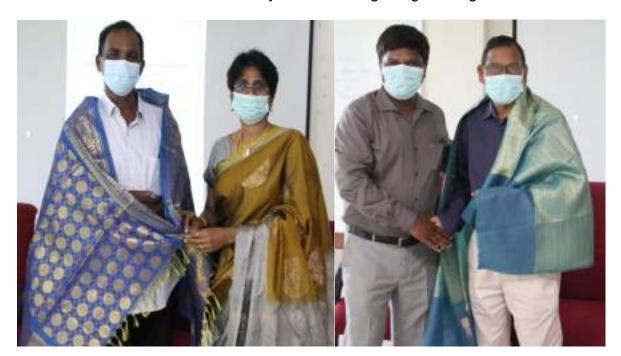

Dr. M. Grace Helina Professor Organizing Secretary

The M.Sc II year students of the Department of Exercise Physiology and Biomechanics organized the Teachers Day programme at 11:30 am on 5<sup>th</sup> September 2022 at the second floor of the conference hall of the Academic Building. The program began with TamilthaiVazhthu and Mr. Mohamed Saifudeen of M.Sc. II Year Exercise Physiology & Nutrition welcomed the gathering. It's an Indian tradition to honor our guests on this special day, so the presentation of the shawls were taken place, to honor our Chief Guest Dr. M. Sundar the Vice Chancellor of Tamil Nadu Physical Education and Sports University Dr. M. Grace Helina, Professor and Organizing Secretary presented a shall, Dr. R. Ramakhrishnan Registrar i/c was honored by Dr. P. K Senthil Kumar Head i/c, also Dr. P. K Senthil Kumar was honored by Mr. Surya of II year M.Sc student. The program continued with Felicitation Address by Dr. R. Ramakrishnan, Registrar i/c, TNPESU. After the felicitation address, a cake cutting took place. Followed by Students Speech Mr. Sanil, Exercise Physiology & Nutrition, and Mr. Vigneshwar, Sports Biomechanics & Kinesiology of M.Sc II Year. A beautiful dance was performed by Mr. Kevin, Sports Biomechanics & Kinesiology of M.Sc II Year. Again there was a Students Speech from Mr. Naveen, Exercise Physiology & Nutrition, and Ms. S. Madhumitha, Sports Biomechanics & Kinesiology of M.Sc II Year followed by a Dance performance from Ms. Logapriya, M.Sc II Year, Exercise Physiology & Nutrition. Our Chief Guest Dr. M. Sundar, the Vice Chancellor of Tamil Nadu Physical Education and Sports University, delivered a message on Teachers Day that enlightened the staff and students.

**Presentation of Mementos** 

Dr. P.K Senthil Kumar Head i/c, Exercise Physiology, and Biomechanics , word of appreciation to all students as remarks.

Dr. M. Grace Helina, Professor, the Organizing Secretary, Dr. P.K. Senthil Kumar, Associate Professor, Head i/c, Dr. J. Anitha, the Statistician, Assistant Professor, Mr. Saran (Guest Lecturer), and others posed for pictures with M.Sc. II-year Students, Exercise Physiology and Biomechanics.