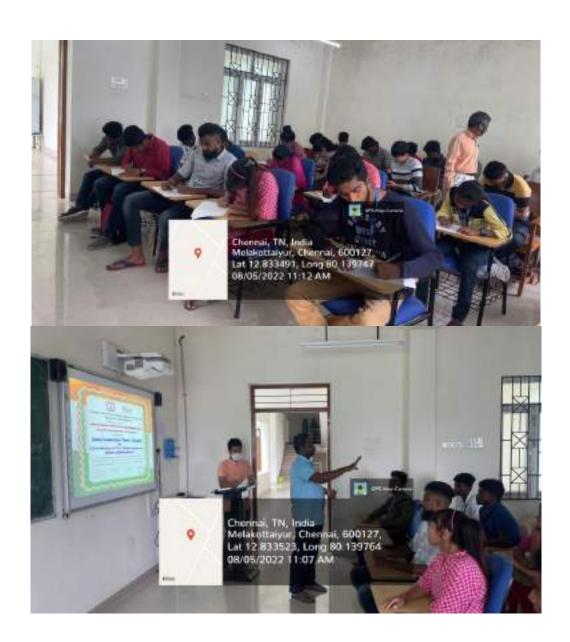

# **Essay Competition (Azadi Ka Amrit Mahotsav)**

An essay competition on "Contribution of V.O.Chidambaram on Indian Independence" was held on August 5, 2022, in the Department in honour of India's 75<sup>th</sup> anniversary of independence. Participants in the event were BBA, MBA, and research scholar students. Ms. Dephibari Lyngdoh, a full-time PhD student, took first place; Ms. Astha Choubey, a second-year MBA student, took second; and Ms. Kanagasri, a third-year BBA student, took third place. The event's judge was Dr. J. Anitha, Assistant Professor in the department of statistics and computer applications, TNPESU. Dr.V.Ramesh Kumar, Assistant Professor was the Organizing Secretary of the event and Dr.P.Adichiappan, Guest Lecturer in the Department was the Joint Organising Secretary of this Event.