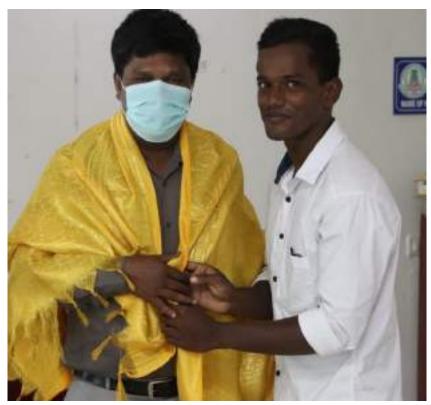

Dr. M. Grace Helina Professor Organizing Secretary

The M.Sc II year students of the Department of Exercise Physiology and Biomechanics organized the Teachers Day programme at 11:30 am on 5<sup>th</sup> September 2022 at the second floor of the conference hall of the Academic Building. The program began with TamilthaiVazhthu and Mr. Mohamed Saifudeen of M.Sc. II Year Exercise Physiology & Nutrition welcomed the gathering. It's an Indian tradition to honor our guests on this special day, so the presentation of the shawls were taken place, to honor our Chief Guest Dr. M. Sundar the Vice Chancellor of Tamil Nadu Physical Education and Sports University Dr. M. Grace Helina, Professor and Organizing Secretary presented a shall, Dr. R. Ramakhrishnan Registrar i/c was honored by Dr. P. K Senthil Kumar Head i/c, also Dr. P. K Senthil Kumar was honored by Mr. Surya of II year M.Sc student. The program continued with Felicitation Address by Dr. R. Ramakrishnan, Registrar i/c, TNPESU. After the felicitation address, a cake cutting took place. Followed by Students Speech Mr. Sanil, Exercise Physiology & Nutrition, and Mr. Vigneshwar, Sports Biomechanics & Kinesiology of M.Sc II Year. A beautiful dance was performed by Mr. Kevin, Sports Biomechanics & Kinesiology of M.Sc II Year. Again there was a Students Speech from Mr. Naveen, Exercise Physiology & Nutrition, and Ms. S. Madhumitha, Sports Biomechanics & Kinesiology of M.Sc II Year followed by a Dance performance from Ms. Logapriya, M.Sc II Year, Exercise Physiology & Nutrition. Our Chief Guest Dr. M. Sundar, the Vice Chancellor of Tamil Nadu Physical Education and Sports University, delivered a message on Teachers Day that enlightened the staff and students.

Mr. Mohamed Saifudeen of M.Sc II year welcoming the gathering

**Presentation of Shawl** 

Mr. Sannil, Mr. Vigneshwara, Mr. Naveen and Ms. S. Madhumitha students from the department of Exercise Physiology and Biomechanics delivered a speech on Teacher's Day.