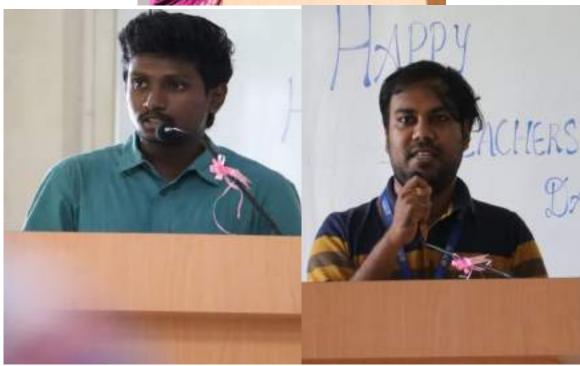

There was a short speech of remarks by Dr. P.K Senthil Kumar Head i/c, Exercise Physiology, and Nutrition. Ms. Priyanka of M. Sc II year Sports Biomechanics & Kinesiology delivered a vote of thanks. The refreshments were served to all teachers and participants. The program was concluded with a National Anthem.

Mr. Mohamed Saifudeen of M.Sc II year welcoming the gathering

**Presentation of Shawl** 

Mr. Sannil, Mr. Vigneshwara, Mr. Naveen and Ms. S. Madhumitha students from the department of Exercise Physiology and Biomechanics delivered a speech on Teacher's Day.